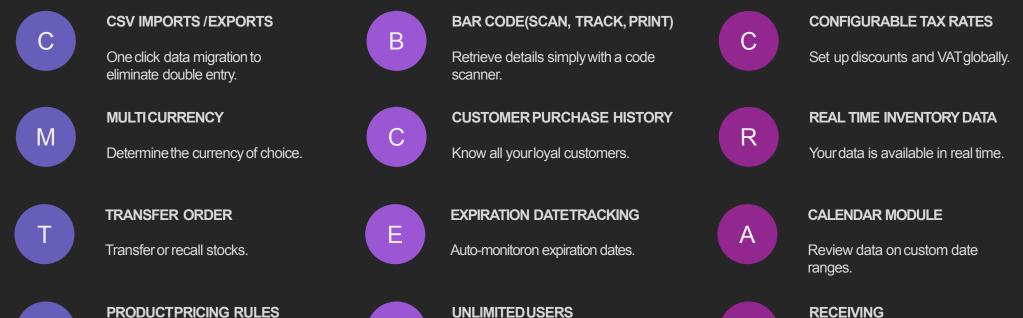

# Main Features contd.

in no specific order

Ρ

Set selling price on stocks automatically.

Non-restriction on user records.

Log receipt of stock retrievals and transfers.

С

# Main Features

in no specific order

ALWAYSACCESSIBLE 24x7Anywhere, Everywhere Access

С

#### **CRM INTEGRATION**

Simple customer management.

Ρ

#### POINT OF SALE INTEGRATION

Sell out using the code scanner.

A

S

### SECURE USER ACCESS Layered access privileges and activity logs.

INTELLIGENT STOCK MONITOR

Alerts when stock is running low.

ADJUST PRICES WIZARD

Authorized price change on sales.

#### SCHEDULED REPORTS

Generate sales and orders reports.

#### DATASECURITY

Cloud backup on a securely hosted server.

S

#### STOCK REQUEST AND ORDER

Manage all SO and PO in one place

#### **AUTO RE-ORDER POINTS**

Intelligent monitoring of stock level.

#### **CUSTOM PAYMENTTERMS**

Allow sales on credit.