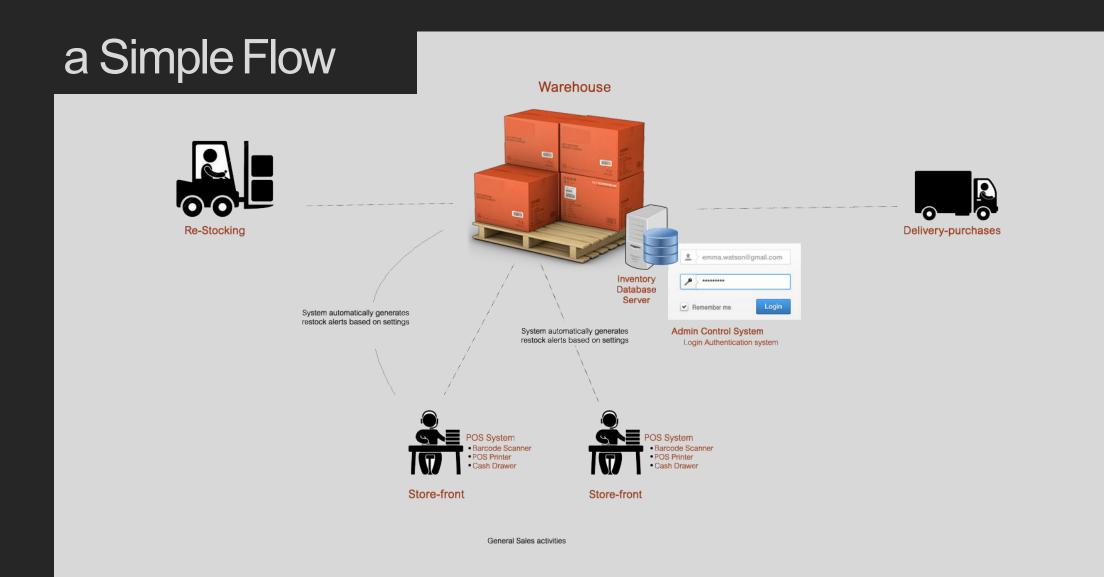

### Main Activity Process Flow

#### PRODUCTSSHIPMENT

-New PO/SO are placed, -products are shipped in with an order invoice, -brought into the warehouse, -goods are received and -stocked into the application.

#### STOCKS MOVEMENT

В

Stocks can be transferred to or from one store to another or recalled into the warehouse as the case may be based on discretion of the Administrator or transported to point of delivery.

#### **RE-ORDERPURCHASES**

Alerts on low stocks can be configured to either automatically or manually send PO to suppliers.